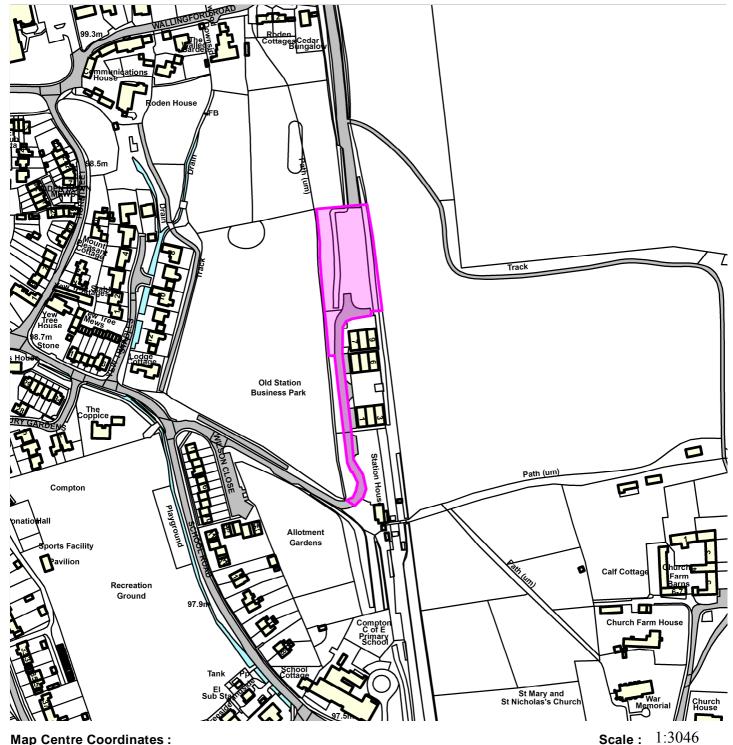

## 20/01226/FUL

## Land at Old Station Business Park, Compton

**Map Centre Coordinates:** 

Reproduced from the Ordnance Survey map with the permission of the Controller of Her Majesty's Stationery Office © Crown Copyright 2003.

Unauthorised reproduction infringes Crown Copyright and may lead to prosecution or civil proceedings .

| Scale 1:3046 |    |    |     |     |  |
|--------------|----|----|-----|-----|--|
| m            | 39 | 78 | 117 | 156 |  |